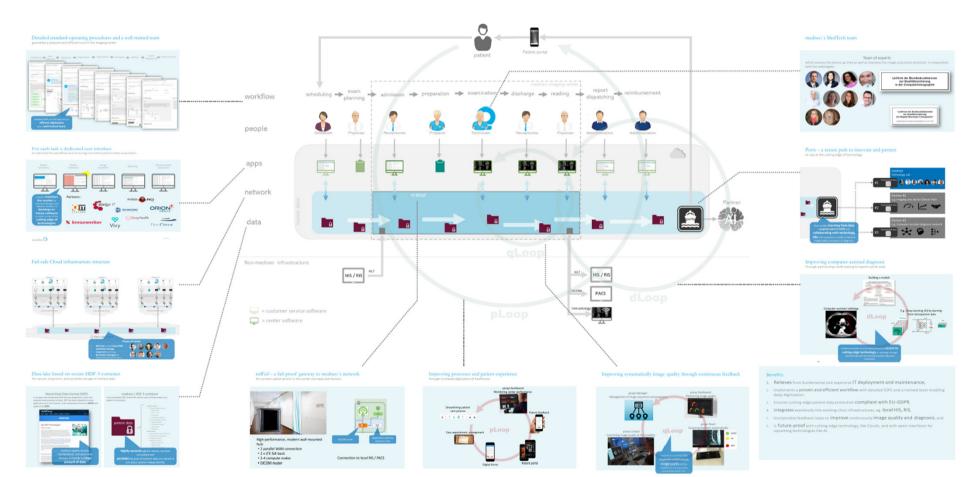

#### arc

A secure dataflow platform to streamline radiology workflows

medneo als Arbeitgeber Of

Offene Stellen Arbeiten in den Zentren

Arbeiten im Headquarter